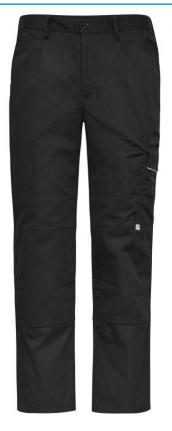

## Sturdy workwear trousers

Water-and dirt-repellent (600 mm water column) Elasticated waist with side inset 2 side pockets, 2 back pockets 1 large pocket with reflective tape (without protective function/no PPE) on right thigh Multiple small pockets and loop for tools Knee pad pockets

Fabric:

Outer fabric (280 g/m<sup>2</sup>): 65% polyester, 35% cotton

Country of origin:

Volksrepublik China

Care instructions:

Available colours

|                            | S     | М     | L     | XL    | XXL   | 3XL   |  |  |  |  |
|----------------------------|-------|-------|-------|-------|-------|-------|--|--|--|--|
| Weight in g                | 586 g | 632 g | 641 g | 689 g | 715 g | 756 g |  |  |  |  |
| VPE                        | 1/20  | 1/20  | 1/20  | 1/20  | 1/20  | 1/20  |  |  |  |  |
| (Pcs. per inner packaging  |       |       |       |       |       |       |  |  |  |  |
| / pcs. per outer packaging |       |       |       |       |       |       |  |  |  |  |

| Measurements in cm    | S        | М        | L        | XL       | XXL      | 3XL      |
|-----------------------|----------|----------|----------|----------|----------|----------|
| 1/2 bottom width      | 20,00 cm | 21,00 cm | 22,00 cm | 23,00 cm | 24,00 cm | 25,00 cm |
| 1/2 waistband relaxed | 37,00 cm | 40,00 cm | 43,00 cm | 46,00 cm | 49,00 cm | 52,00 cm |
| 1/2 hip               | 50,00 cm | 53,00 cm | 56,00 cm | 59,00 cm | 62,00 cm | 65,00 cm |