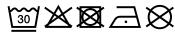

Fabric:

Outer fabric (280 g/m<sup>2</sup>): 65% polyester, 35% cotton

Country of origin:

Volksrepublik China

Care instructions:

Available colours

|                            | S     | М     | L     | XL    | XXL   | 3XL   |  |  |  |  |
|----------------------------|-------|-------|-------|-------|-------|-------|--|--|--|--|
| Weight in g                | 586 g | 632 g | 641 g | 689 g | 715 g | 756 g |  |  |  |  |
| VPE                        | 1/20  | 1/20  | 1/20  | 1/20  | 1/20  | 1/20  |  |  |  |  |
| (Pcs. per inner packaging  |       |       |       |       |       |       |  |  |  |  |
| / pcs. per outer packaging |       |       |       |       |       |       |  |  |  |  |